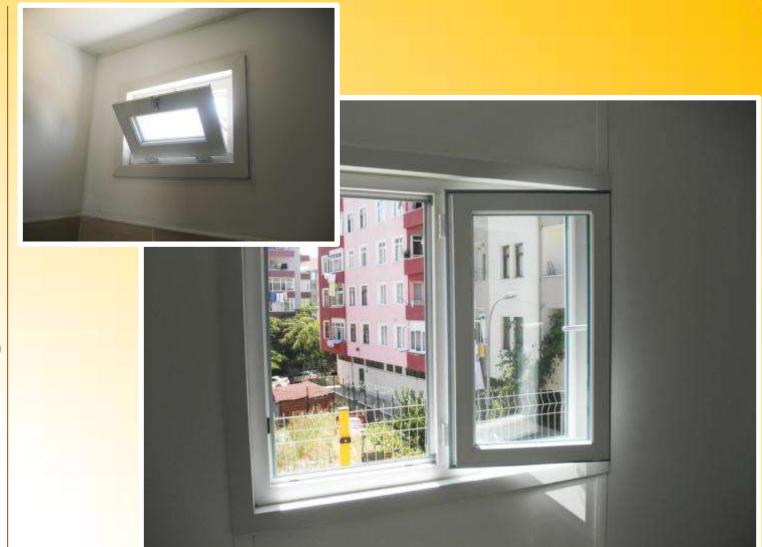

**Details - Windows** 

Ribbed Finish referential. Houses Stark HS have smooth finish walls

2 story home under construction (Day 3)

Staircase structure in lighsteel galvanized

2 story home under construction (Day 3)

Structure mezzanine lightsteel galvanized

2 story home under construction (Day 3)

Window model referential

Government Building under construction. 1 level. 240 m2 (Day 5)

**Roof Model material** 

Truss system ceiling profiles column profiles and crown beams

#### **Windows**

• Window: 120x100 cm PVC. Double glazing

• Window health: 40x60 cm PVC. Frosty glass

Does not include nets