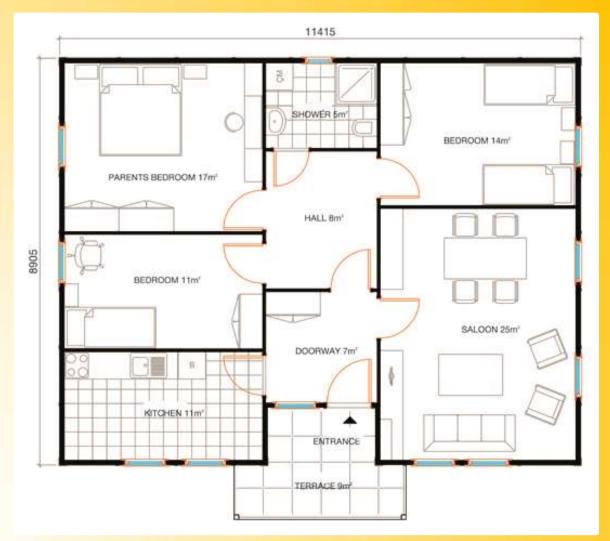

## Margarita

97 m2 2 bedrooms 1 bathroom **Living and Dining Room** Kitchen **Terrace** 