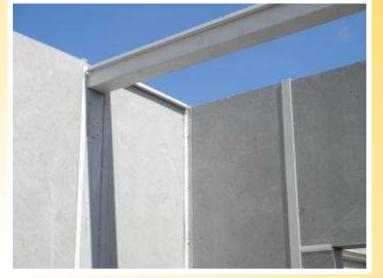

### Ceiling

- Dry areas: gypsum board 12.5 mm thick. 60 x
   120 cm. Plastic paint.
- Wet areas: gypsum board 12.5 mm thick. 60
   x 120 cm. Waterproof plastic paint.
- Insulation: Rockwool fiber 80 mm thick moisture resistant.
- Structure: Profiles omega powder painted galvanized electrostatic.

### Ceiling detail

- Roof Covering: galvanized trapezoidal Print 0.50 mm thick
- Belts and roof trusses: manufactured galvanized profiles seamless. To be installed without welding.
- Does not include droppers or rainwater channels
- The eaves have special holes to dislodge moisture and heat.