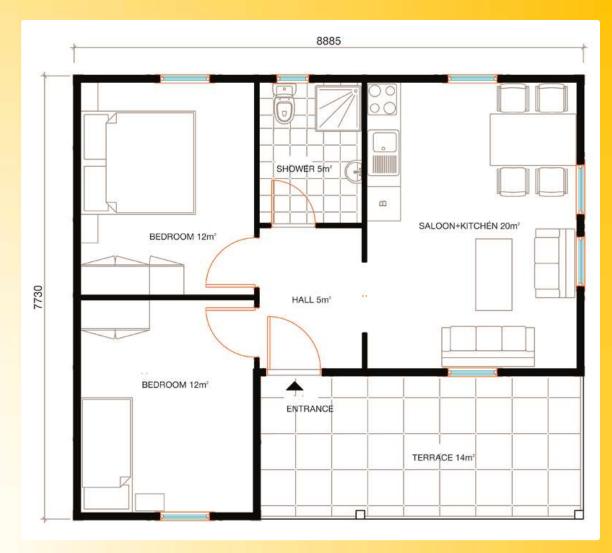

## Stark HS

Constructive technology based on a system of precast











## Models and spaces

Stark HS offers a range of models with different construction areas between 47 and 158 m2, in one or two levels.









### **Fast Construction**

Build system that allows home construction in three days. Ideal for low-cost mass housing projects.





## Models:

By:



# Alice

47 m2
1 bedroom
1 bath
Kitchen - Dining Room Living Room
Terrace









## Livio

50 m2
2 bedrooms
1 bath
Living Room
Kitchen - Dining







## Clavel

68 m2
2 bedrooms
1 bathroom
Kitchen - Dining room
Living Room
Terrace







# Toyce 68 m2

2 bedrooms 1 bathroom Living and Dining Room Kitchen Terrace









## Vacinto

2 bedrooms
1 bath
Living and Dining Room
Kitchen
Terrace









## Sándalo

91 m2
2 bedrooms
1 bathroom
Living and Dining Room
Kitchen
Terrace









## Margarita

97 m2 2 bedrooms 1 bathroom **Living and Dining Room** Kitchen **Terrace** 







# Loto

97 m2
2 bedrooms
1 bathroom
Living and Dining Room
Kitchen
Terrace









## Azabea

107 m<sup>2</sup> 3 bedrooms 1 bathroom **Living and Dining Room** Kitchen **Terrace** 







## Jazmin

148 m2
3 bedrooms
2 bathrooms
Living and Dining Room
Kitchen
Terrace









## Cala

3 bedrooms
1 bathroom and half
bathroom
Living and Dining Room
Kitchen











# Campana

132 m2
3 bedrooms
1.5 bathroom
Living and Dining Room
Kitchen
Terra