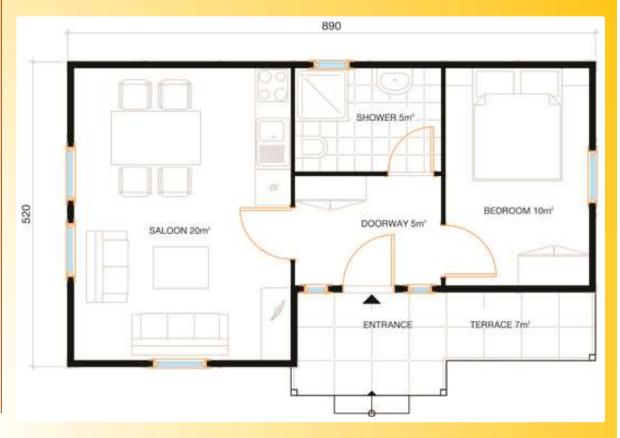

## Stark HS

Constructive technology based on a system of precast











## Models and spaces

Stark HS offers a range of models with different construction areas between 47 and 158 m2, in one or two levels.









### **Fast Construction**

Build system that allows home construction in three days. Ideal for low-cost mass housing projects.





## Models:

By:



# Alice

47 m2
1 bedroom
1 bath
Kitchen - Dining Room Living Room
Terrace









## Livio

50 m2
2 bedrooms
1 bath
Living Room
Kitchen - Dining







## Clavel

68 m2
2 bedrooms
1 bathroom
Kitchen - Dining room
Living Room
Terrace







# Toyce 68 m2

2 bedrooms 1 bathroom Living and Dining Room Kitchen Terrace









## Vacinto

2 bedrooms
1 bath
Living and Dining Room
Kitchen
Terrace









## Sándalo

91 m2
2 bedrooms
1 bathroom
Living and Dining Room
Kitchen
Terrace









## Margarita

97 m2 2 bedrooms 1 bathroom **Living and Dining Room** Kitchen **Terrace** 







# Loto

97 m2
2 bedrooms
1 bathroom
Living and Dining Room
Kitchen
Terrace









## Azabea

107 m<sup>2</sup> 3 bedrooms 1 bathroom **Living and Dining Room** Kitchen **Terrace** 







## Jazmin

148 m2
3 bedrooms
2 bathrooms
Living and Dining Room
Kitchen
Terrace









## Cala