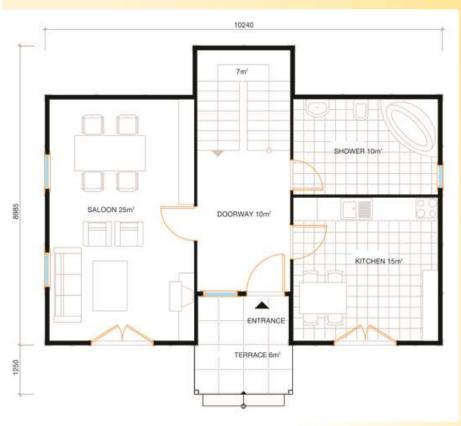

## Clavel

68 m2
2 bedrooms
1 bathroom
Kitchen - Dining room
Living Room
Terrace

# Toyce 68 m2

2 bedrooms 1 bathroom Living and Dining Room Kitchen Terrace