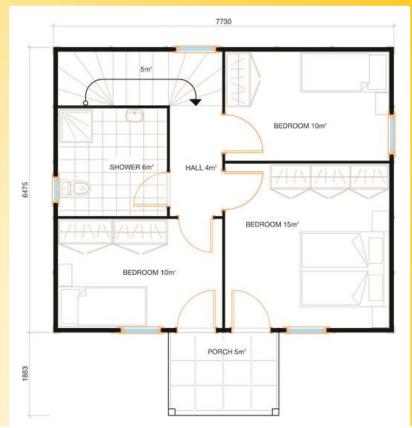

## Models and spaces

Stark HS offers a range of models with different construction areas between 47 and 158 m2, in one or two levels.