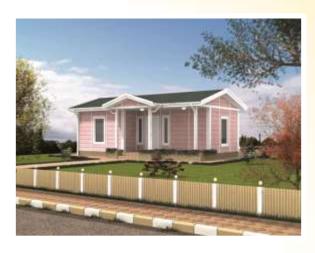

## Stark HS

Constructive technology based on a system of precast











## Models and spaces

Stark HS offers a range of models with different construction areas between 47 and 158 m2, in one or two levels.









### **Fast Construction**

Build system that allows home construction in three days. Ideal for low-cost mass housing projects.





## Models:

By:



# Alice

47 m2
1 bedroom
1 bath
Kitchen - Dining Room Living Room
Terrace









## Livio

50 m2
2 bedrooms
1 bath
Living Room
Kitchen - Dining







## Clavel

68 m2
2 bedrooms
1 bathroom
Kitchen - Dining room
Living Room
Terrace







# Toyce 68 m2

2 bedrooms 1 bathroom Living and Dining Room Kitchen Terrace









## Vacinto

2 bedrooms
1 bath
Living and Dining Room
Kitchen
Terrace









## Sándalo

91 m2
2 bedrooms
1 bathroom
Living and Dining Room
Kitchen
Terrace









## Margarita

97 m2 2 bedrooms 1 bathroom **Living and Dining Room** Kitchen **Terrace** 







# Loto

97 m2
2 bedrooms
1 bathroom
Living and Dining Room
Kitchen
Terrace









## Azabea

107 m<sup>2</sup> 3 bedrooms 1 bathroom **Living and Dining Room** Kitchen **Terrace** 







## Jazmin

148 m2
3 bedrooms
2 bathrooms
Living and Dining Room
Kitchen
Terrace









## Cala