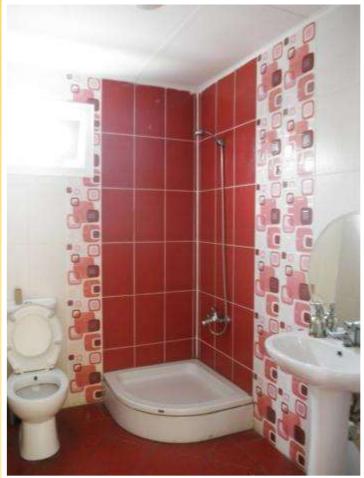

### View of the interior of a kitchen

Floor Finish and walls: ceramic (not included)

Size of room referential bathroom

View of the interior of the toilets

Window model Bathroom: PVC 40 x 60

Window model: PVC 120 x 100

### Sanitary Facilities (surface mounting)

- White Water Piping: PVC. Installation surface.
- Sewage Piping: PVC. Installation surface.
- Sanitary Ware: Ceramic Sink and toilet. Shower 80x80 PVC or fiberglass
- Shower and Sink Faucets
- Point of hot and cold water in kitchen (not including cabinets)
- Adduction of white water and sewage pipeline on the outside of the house is not included.