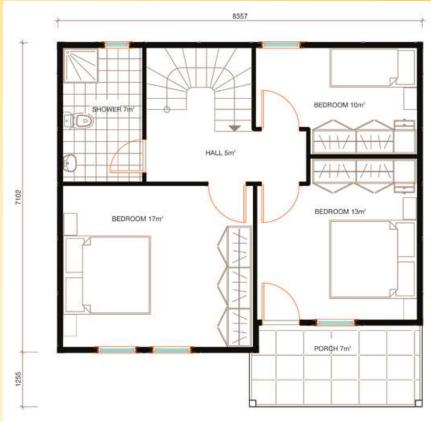

bedrooms 1 bathroom Living and Dining Room Kitchen Terrace









## Vacinto

2 bedrooms
1 bath
Living and Dining Room
Kitchen
Terrace









## Sándalo

91 m2
2 bedrooms
1 bathroom
Living and Dining Room
Kitchen
Terrace









## Margarita

97 m2 2 bedrooms 1 bathroom **Living and Dining Room** Kitchen **Terrace** 







# Loto

97 m2
2 bedrooms
1 bathroom
Living and Dining Room
Kitchen
Terrace









## Azabea

107 m<sup>2</sup> 3 bedrooms 1 bathroom **Living and Dining Room** Kitchen **Terrace** 







## Jazmin

148 m2
3 bedrooms
2 bathrooms
Living and Dining Room
Kitchen
Terrace









## Cala

3 bedrooms
1 bathroom and half
bathroom
Living and Dining Room
Kitchen











# Campana

132 m2
3 bedrooms
1.5 bathroom
Living and Dining Room
Kitchen
Terrace and balcony









## Camelia

146 m<sup>2</sup> 3 bedrooms 3 bathrooms **Living and Dining Room** Kitchen **Terrace and balcony** 











## Ciclamor

4 bedrooms
3 bathrooms
Living and Dining Room
Kitchen
Terrace









### **Details**





Foundation plate Unfinished Floor executed

Door model referential

View of the interior of a house



Floor Finish floating laminate (not included)

Window model referential

### View of the interior of a room

Floor Finish and Walls: Ceramic (Not included)

**Furniture not included** 

### View of the interior of a kitchen

Floor Finish and walls: ceramic (not included)

Size of room referential bathroom





View of the interior of the toilets



Window model Bathroom: PVC 40 x 60

Window model: PVC 120 x 100

**Details - Windows** 



Ribbed Finish referent