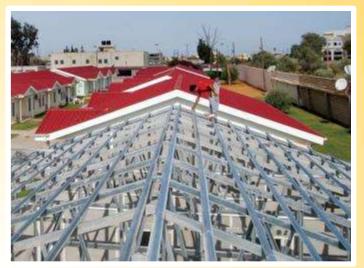

Structure mezzanine lightsteel galvanized

2 story home under construction (Day 3)

Window model referential

Government Building under construction. 1 level. 240 m2 (Day 5)

**Roof Model material** 

Truss system ceiling profiles column profiles and crown beams

Government Building under construction. 1 level. 240 m2 (Day 5)

Truss Structure and belts lightsteel galvanized