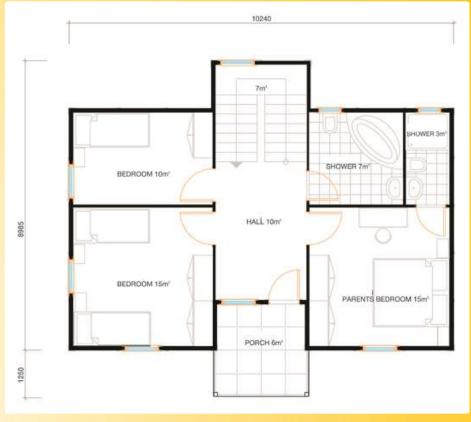

## Clavel

68 m2
2 bedrooms
1 bathroom
Kitchen - Dining room
Living Room
Terrace

# Toyce 68 m2

2 bedrooms 1 bathroom Living and Dining Room Kitchen Terrace