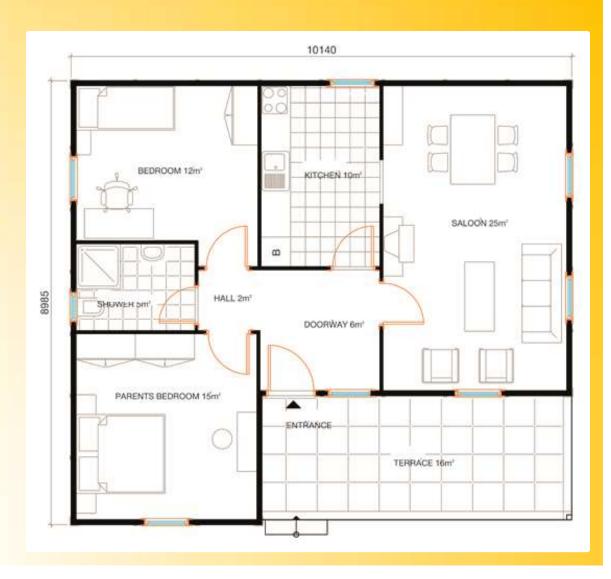

## Margarita

97 m2 2 bedrooms 1 bathroom **Living and Dining Room** Kitchen **Terrace** 