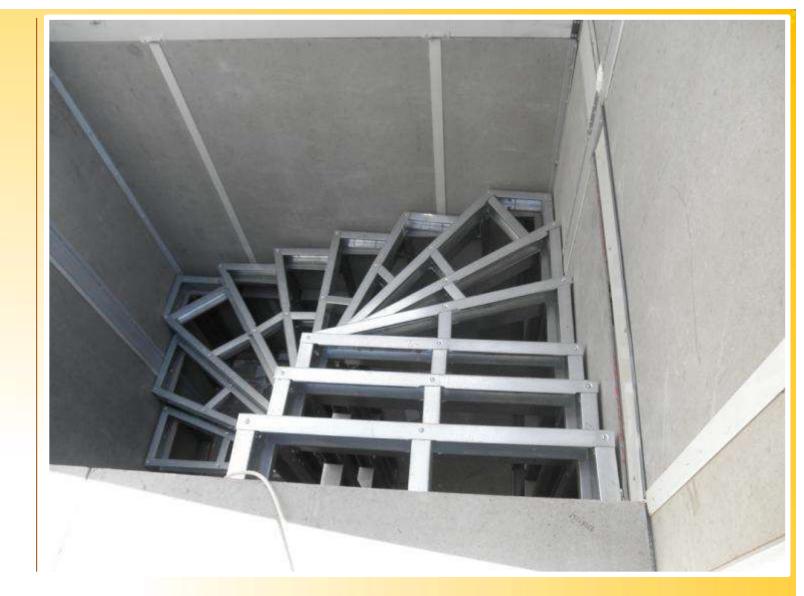

**Details - Windows** 

Ribbed Finish referential. Houses Stark HS have smooth finish walls

2 story home under construction (Day 3)

Staircase structure in lighsteel galvanized

2 story home under construction (Day 3)