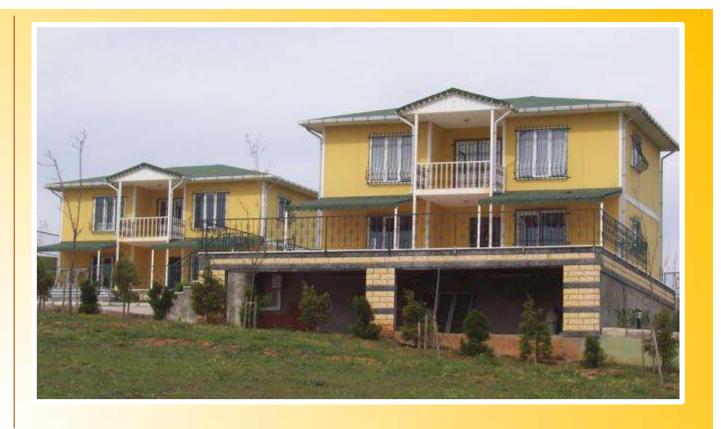

### **Fast Construction**

Build system that allows home construction in three days. Ideal for low-cost mass housing projects.

**Details - Windows** 

Ribbed Finish referential. Houses Stark HS have smooth finish walls

2 story home under construction (Day 3)

Staircase structure in lighsteel galvanized

2 story home under construction (Day 3)

Structure mezzanine lightsteel galvanized

2 story home under construction (Day 3)

Window model referential

Government Building under construction. 1 level. 240 m2 (Day 5)

**Roof Model material** 

Truss system ceiling profiles column profiles and crown beams

Government Building under construction. 1 level. 240 m2 (Day 5)

Truss Structure and belts lightsteel galvanized