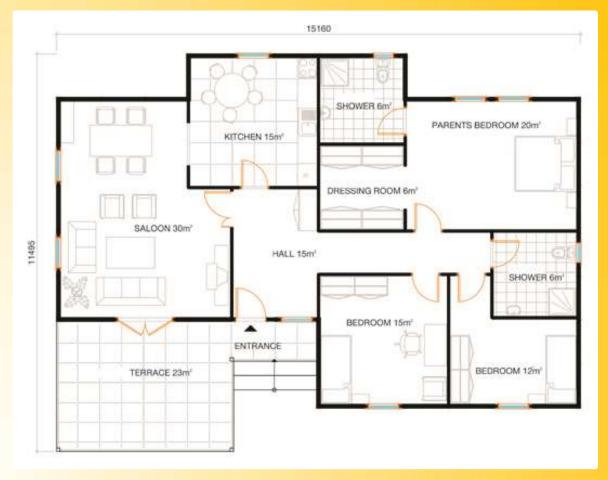

## Camelia

146 m<sup>2</sup> 3 bedrooms 3 bathrooms **Living and Dining Room** Kitchen **Terrace and balcony** 