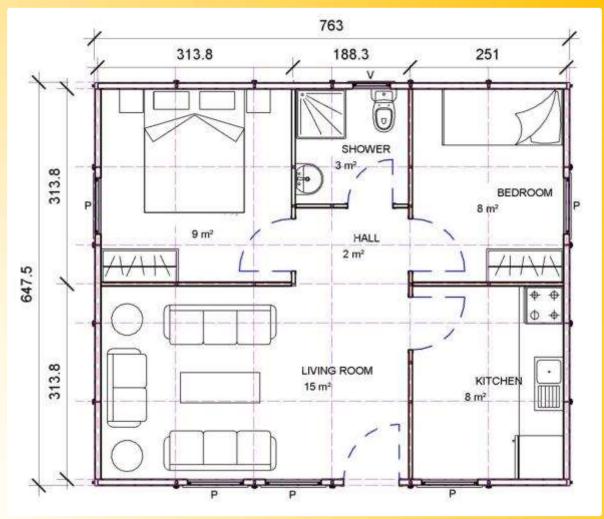

## Stark HS

Constructive technology based on a system of precast











## Models and spaces

Stark HS offers a range of models with different construction areas between 47 and 158 m2, in one or two levels.









### **Fast Construction**

Build system that allows home construction in three days. Ideal for low-cost mass housing projects.





## Models:

By:



# Alice

47 m2
1 bedroom
1 bath
Kitchen - Dining Room Living Room
Terrace









## Livio

50 m2
2 bedrooms
1 bath
Living Room
Kitchen - Dining







## Clavel

68 m2
2 bedrooms
1 bathroom
Kitchen - Dining room
Living Room
Terrace







# Toyce 68 m2

2 bedrooms 1 bathroom Living and Dining Room Kitchen Terrace









## Vacinto

2 bedrooms
1 bath
Living and Dining Room
Kitchen
Terrace









## Sándalo

91 m2
2 bedrooms
1 bathroom
Living and Dining Room
Kitchen
Terrace









## Margarita

97 m2 2 bedrooms 1 bathroom **Living and Dining Room** Kitchen **Terrace** 







# Loto

97 m2
2 bedrooms
1 bathroom
Living and Dining Room
Kitchen
Terrace









## Azabea

107 m<sup>2</sup> 3 bedrooms 1 bathroom **Living and Dining Room** Kitchen **Terrace** 







## Jazmin

148 m2
3 bedrooms
2 bathrooms
Living and Dining Room
Kitchen
Terrace









## Cala

3 bedrooms
1 bathroom and half
bathroom
Living and Dining Room
Kitchen