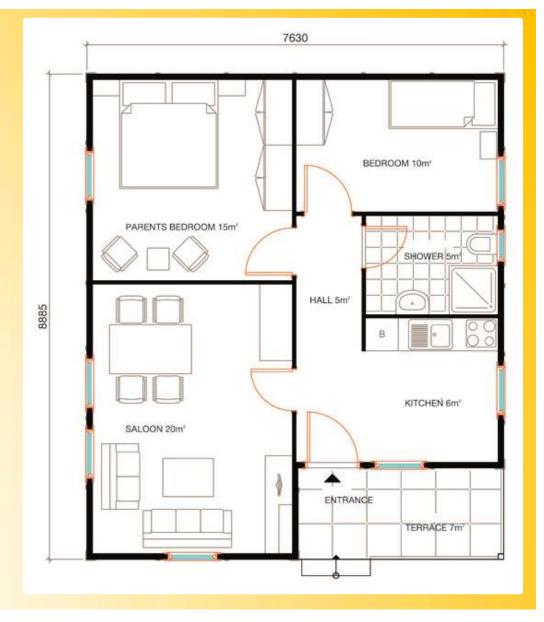

## Models and spaces

Stark HS offers a range of models with different construction areas between 47 and 158 m2, in one or two levels.

### **Fast Construction**

Build system that allows home construction in three days. Ideal for low-cost mass housing projects.