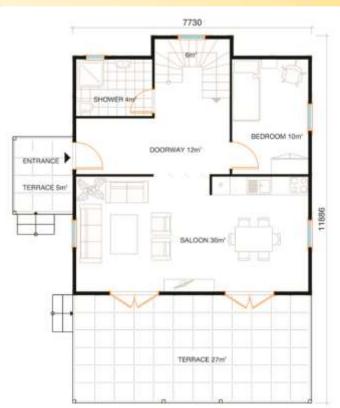

oom
Kitchen
Terrace









## Margarita

97 m2 2 bedrooms 1 bathroom **Living and Dining Room** Kitchen **Terrace** 







# Loto

97 m2
2 bedrooms
1 bathroom
Living and Dining Room
Kitchen
Terrace









## Azabea

107 m<sup>2</sup> 3 bedrooms 1 bathroom **Living and Dining Room** Kitchen **Terrace** 







## Jazmin

148 m2
3 bedrooms
2 bathrooms
Living and Dining Room
Kitchen
Terrace









## Cala

3 bedrooms
1 bathroom and half
bathroom
Living and Dining Room
Kitchen











# Campana

132 m2
3 bedrooms
1.5 bathroom
Living and Dining Room
Kitchen
Terrace and balcony









## Camelia

146 m<sup>2</sup> 3 bedrooms 3 bathrooms **Living and Dining Room** Kitchen **Terrace and balcony** 











## Ciclamor

4 bedrooms
3 bathrooms
Living and Dining Room
Kitchen
Terrace









### **Details**





Foundation plate Unfinished Floor executed

Door model referential

View of the interior of a house



Floor Finish floating laminate (not included)

Window model referential

### View of the interior of a room

Floor Finish and Walls: Ceramic (Not included)

**Furniture not included** 

### View of the interior of a kitchen

Floor Finish and walls: ceramic (not included)

Size of room referential bathroom





View of the interior of the toilets



Window model Bathroom: PVC 40 x 60

Window model: PVC 120 x 100

**Details - Windows** 



Ribbed Finish referential. Houses Stark HS have smooth finish walls

2 story home under construction (Day 3)



Staircase structure in lighsteel galvanized

2 story home under construction (Day 3)



Structure mezzanine lightste