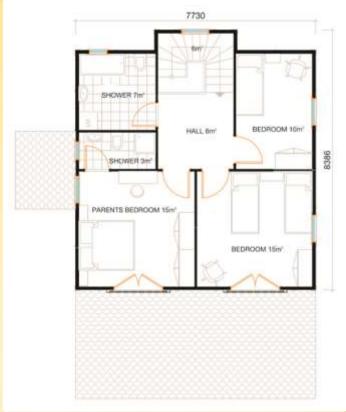

### **Details**

Foundation plate Unfinished Floor executed

Door model referential

View of the interior of a house

Floor Finish floating laminate (not included)

Window model referential

### View of the interior of a room

Floor Finish and Walls: Ceramic (Not included)

**Furniture not included** 