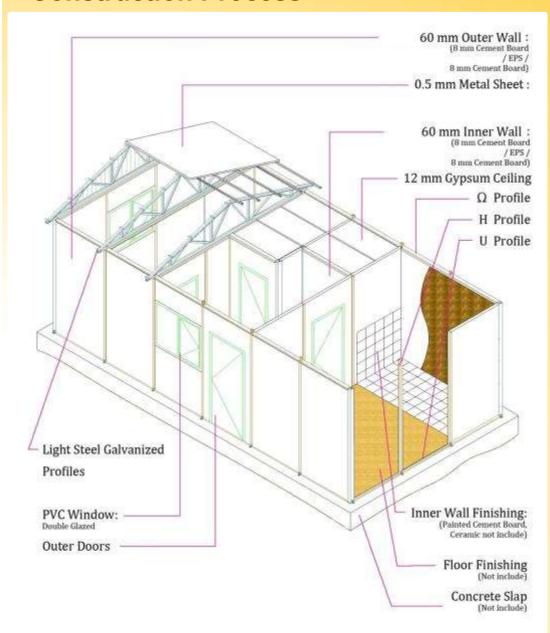

#### **External and Internal Walls**

- Thickness: 60 mm
- Exterior surface: Cement sheet pressing 8 mm thick (CE Certificated)
- sonic and thermal insulation: EPS of 44 mm thick (12 kg/m3)
- Fire Resistance: Fire Resistant Material Strong Class B1 according to DIN 4102
- Connection system: through galvanized profiles specially designed to be installed without welding.
- Exterior finish walls: acrylic paint (2 coats)

### Ceiling

- Dry areas: gypsum board 12.5 mm thick. 60 x
   120 cm. Plastic paint.
- Wet areas: gypsum board 12.5 mm thick. 60
   x 120 cm. Waterproof plastic paint.
- Insulation: Rockwool fiber 80 mm thick moisture resistant.
- Structure: Profiles omega powder painted galvanized electrostatic.

### Ceiling detail

- Roof Covering: galvanized trapezoidal Print 0.50 mm thick
- Belts and roof trusses: manufactured galvanized profiles seamless. To be installed without welding.
- Does not include droppers or rainwater channels
- The eaves have special holes to dislodge moisture and heat.

#### **Windows**

• Window: 120x100 cm PVC. Double glazing

• Window health: 40x60 cm PVC. Frosty glass

Does not include nets

### **Building Survey**

- structure, walls, roof, ceiling, windows, doors
- No need for welding