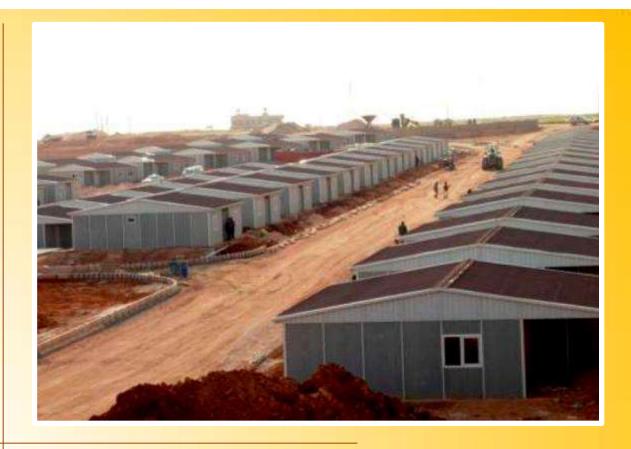

### **Fast Construction**

Build system that allows home construction in three days. Ideal for low-cost mass housing projects.

### **Construction Process**