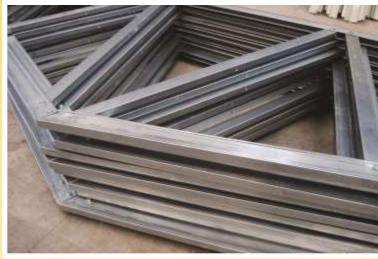

Structure mezzanine lightsteel galvanized

2 story home under construction (Day 3)

Window model referential

Government Building under construction. 1 level. 240 m2 (Day 5)

**Roof Model material** 

Truss system ceiling profiles column profiles and crown beams

Government Building under construction. 1 level. 240 m2 (Day 5)

Truss Structure and belts lightsteel galvanized