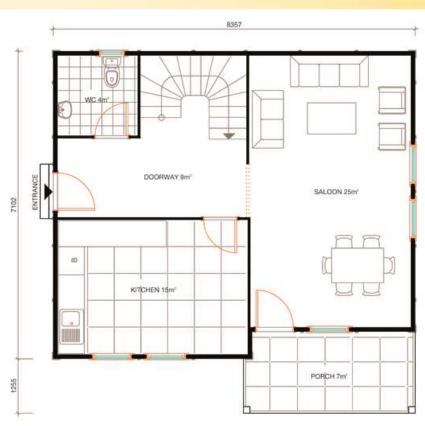

2 bedrooms 1 bathroom Living and Dining Room Kitchen Terrace









## Vacinto

2 bedrooms
1 bath
Living and Dining Room
Kitchen
Terrace









## Sándalo

91 m2
2 bedrooms
1 bathroom
Living and Dining Room
Kitchen
Terrace









## Margarita

97 m2 2 bedrooms 1 bathroom **Living and Dining Room** Kitchen **Terrace** 







# Loto

97 m2
2 bedrooms
1 bathroom
Living and Dining Room
Kitchen
Terrace









## Azabea

107 m<sup>2</sup> 3 bedrooms 1 bathroom **Living and Dining Room** Kitchen **Terrace** 







## Jazmin

148 m2
3 bedrooms
2 bathrooms
Living and Dining Room
Kitchen
Terrace









## Cala

3 bedrooms
1 bathroom and half
bathroom
Living and Dining Room
Kitchen











# Campana

132 m2
3 bedrooms
1.5 bathroom
Living and Dining Room
Kitchen
Terrace and balcony









## Camelia

146 m<sup>2</sup> 3 bedrooms 3 bathrooms **Living and Dining Room** Kitchen **Terrace and balcony** 











## Ciclamor

4 bedrooms
3 bathrooms
Living and Dining Room
Kitchen
Terrace









### **Details**





Foundation plate Unfinished Floor executed

Door model referential

View of the interior of a house



Floor Finish floating laminate (not included)

Window model referential

### View of the interior of a room

Floor Finish and Walls: Ceramic (Not included)

**Furniture not included** 

### View of the interior of a kitchen

Floor Finish and walls: ceramic (not included)

Size of room referential bathroom





View of the interior of the toilets



Window model Bathroom: PVC 40 x 60

Window model: PVC 120 x 100

**Details - Windows** 



Ribbed Finish refere