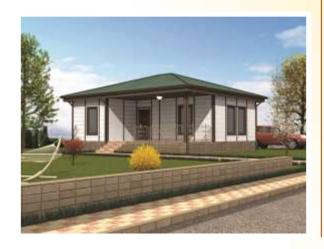

## Stark HS

Constructive technology based on a system of precast











## Models and spaces

Stark HS offers a range of models with different construction areas between 47 and 158 m2, in one or two levels.









### **Fast Construction**

Build system that allows home construction in three days. Ideal for low-cost mass housing projects.





## Models:

By:



# Alice

47 m2
1 bedroom
1 bath
Kitchen - Dining Room Living Room
Terrace









## Livio

50 m2
2 bedrooms
1 bath
Living Room
Kitchen - Dining







## Clavel

68 m2
2 bedrooms
1 bathroom
Kitchen - Dining room
Living Room
Terrace







# Toyce 68 m2

2 bedrooms 1 bathroom Living and Dining Room Kitchen Terrace









## Vacinto

2 bedrooms
1 bath
Living and Dining Room
Kitchen
Terrace









## Sándalo

91 m2
2 bedrooms
1 bathroom
Living and Dining Room
Kitchen
Terrace









## Margarita

97 m2 2 bedrooms 1 bathroom **Living and Dining Room** Kitchen **Terrace** 







# Loto

97 m2
2 bedrooms
1 bathroom
Living and Dining Room
Kitchen
Terrace









## Azabea

107 m<sup>2</sup> 3 bedrooms 1 bathroom **Living and Dining Room** Kitchen **Terrace** 







## Jazmin

148 m2
3 bedrooms
2 bathrooms
Living and Dining Room
Kitchen
Terrace









## Cala

3 bedrooms
1 bathroom and half
bathroom
Living and Dining Room
Kitchen











# Campana

132 m2
3 bedrooms
1.5 bathroom
Living and Dining Room
Kitchen
Ter