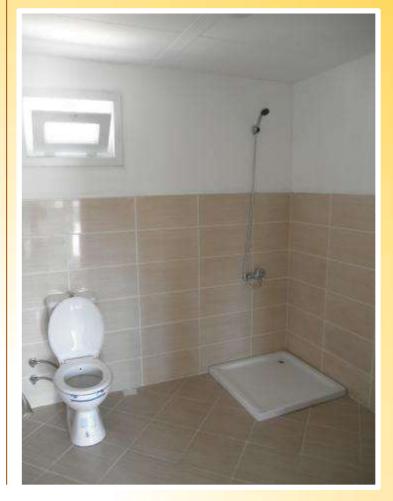

### View of the interior of a kitchen

Floor Finish and walls: ceramic (not included)

Size of room referential bathroom

View of the interior of the toilets

Window model Bathroom: PVC 40 x 60

Window model: PVC 120 x 100