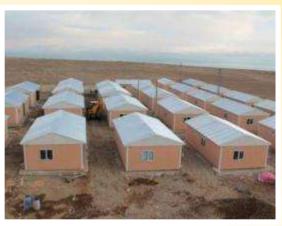

### **Fast Construction**

Build system that allows home construction in three days. Ideal for low-cost mass housing projects.

### **Construction Process**