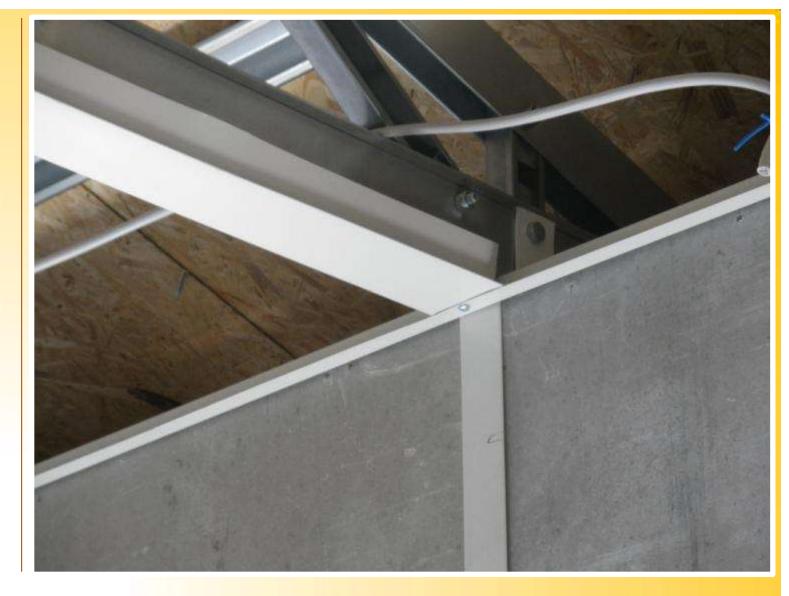

### Ceiling detail

- Roof Covering: galvanized trapezoidal Print 0.50 mm thick
- Belts and roof trusses: manufactured galvanized profiles seamless. To be installed without welding.
- Does not include droppers or rainwater channels
- The eaves have special holes to dislodge moisture and heat.