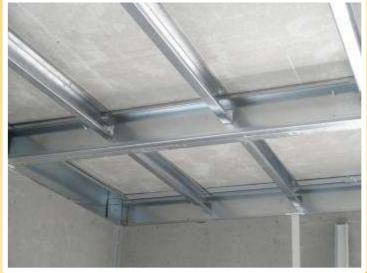

Structure mezzanine lightsteel galvanized

2 story home under construction (Day 3)

Window model referential

Government Building under construction. 1 level. 240 m2 (Day 5)

**Roof Model material** 

Truss system ceiling profiles column profiles and crown beams

Government Building under construction. 1 level. 240 m2 (Day 5)

Truss Structure and belts lightsteel galvanized