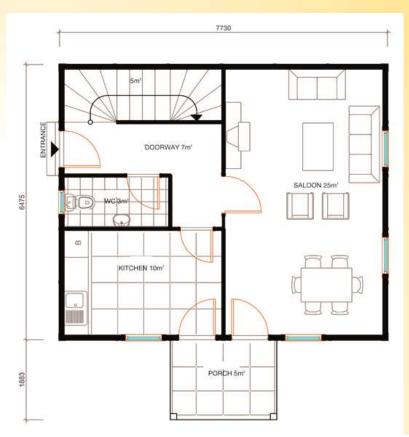

## Models and spaces

Stark HS offers a range of models with different construction areas between 47 and 158 m2, in one or two levels.