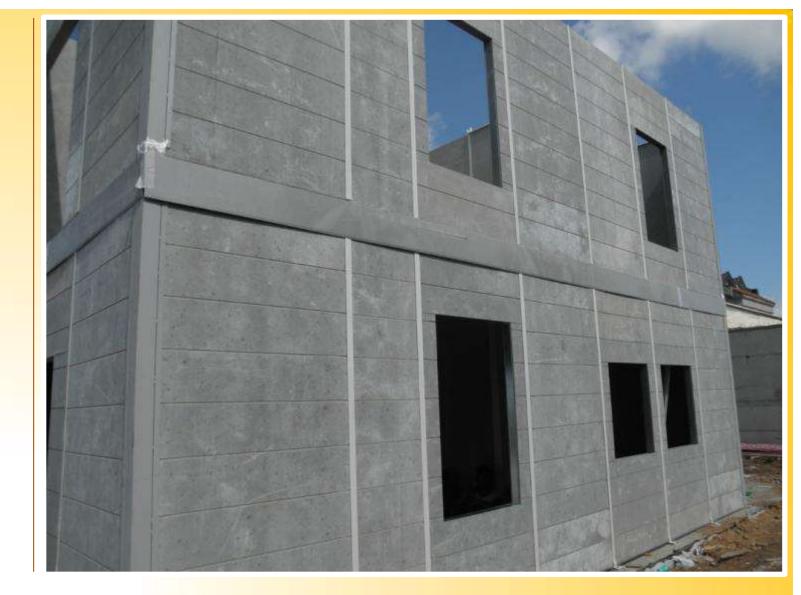

**Details - Windows** 

Ribbed Finish referential. Houses Stark HS have smooth finish walls

2 story home under construction (Day 3)

Staircase structure in lighsteel galvanized

2 story home under construction (Day 3)

#### **External and Internal Walls**

- Thickness: 60 mm
- Exterior surface: Cement sheet pressing 8 mm thick (CE Certificated)
- sonic and thermal insulation: EPS of 44 mm thick (12 kg/m3)
- Fire Resistance: Fire Resistant Material Strong Class B1 according to DIN 4102
- Connection system: through galvanized profiles specially designed to be installed without welding.
- Exterior finish walls: acrylic paint (2 coats)