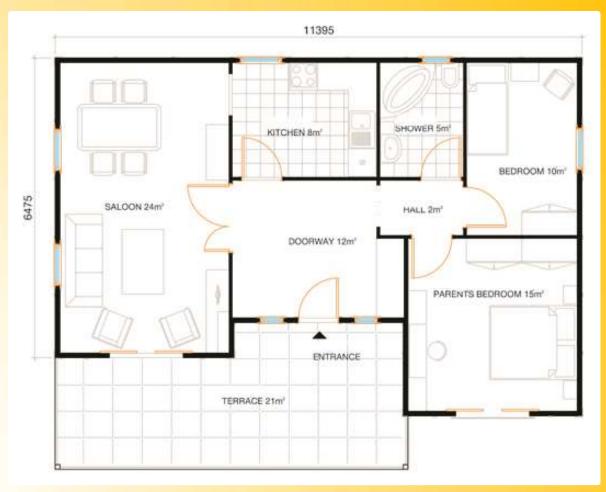

ction**

Build system that allows home construction in three days. Ideal for low-cost mass housing projects.





## Models:

By:



# Alice

47 m2
1 bedroom
1 bath
Kitchen - Dining Room Living Room
Terrace









## Livio

50 m2
2 bedrooms
1 bath
Living Room
Kitchen - Dining







## Clavel

68 m2
2 bedrooms
1 bathroom
Kitchen - Dining room
Living Room
Terrace







# Toyce 68 m2

2 bedrooms 1 bathroom Living and Dining Room Kitchen Terrace









## Vacinto

2 bedrooms
1 bath
Living and Dining Room
Kitchen
Terrace









## Sándalo

91 m2
2 bedrooms
1 bathroom
Living and Dining Room
Kitchen
Terrace









## Margarita

97 m2 2 bedrooms 1 bathroom **Living and Dining Room** Kitchen **Terrace** 







# Loto

97 m2
2 bedrooms
1 bathroom
Living and Dining Room
Kitchen
Terrace









## Azabea

107 m<sup>2</sup> 3 bedrooms 1 bathroom **Living and Dining Room** Kitchen **Terrace** 







## Jazmin

148 m2
3 bedrooms
2 bathrooms
Living and Dining Room
Kitchen
Terrace









## Cala

3 bedrooms
1 bathroom and half
bathroom
Living and Dining Room
Kitchen











# Campana

132 m2
3 bedrooms
1.5 bathroom
Living and Dining Room
Kitchen
Terrace and balcony









## Camelia

146 m<sup>2</sup> 3 bedrooms 3 bathrooms **Living and Dining Room** Kitchen **Terrace and balcony** 











## Ciclamor

4 bedrooms
3 bathrooms
Living and Dining Room
Kitchen
Terrace









### **Details**





Foundation plate Unfinished Floor executed

Door model referential

View of the interior of a house



Floor Finish floating laminate (not included)

Window model referential

#