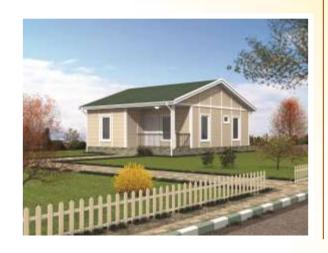

## Stark HS

Constructive technology based on a system of precast











## Models and spaces

Stark HS offers a range of models with different construction areas between 47 and 158 m2, in one or two levels.









### **Fast Construction**

Build system that allows home construction in three days. Ideal for low-cost mass housing projects.





## Models:

By:



# Alice

47 m2
1 bedroom
1 bath
Kitchen - Dining Room Living Room
Terrace









## Livio

50 m2
2 bedrooms
1 bath
Living Room
Kitchen - Dining







## Clavel

68 m2
2 bedrooms
1 bathroom
Kitchen - Dining room
Living Room
Terrace







# Toyce 68 m2

2 bedrooms 1 bathroom Living and Dining Room Kitchen Terrace









## Vacinto

2 bedrooms
1 bath
Living and Dining Room
Kitchen
Terrace









## Sándalo

91 m2
2 bedrooms
1 bathroom
Living and Dining Room
Kitchen
Terrace









## Margarita

97 m2 2 bedrooms 1 bathroom **Living and Dining Room** Kitchen **Terrace** 







# Loto

97 m2
2 bedrooms
1 bathroom
Living and Dining Room
Kitchen
Terrace









## Azabea

107 m<sup>2</sup> 3 bedrooms 1 bathroom **Living and Dining Room** Kitchen **Terrace** 







## Jazmin

148 m2
3 bedrooms
2 bathrooms
Living and Dining Room
Kitchen
Terrace









## Cala

3 bedrooms
1 bathroom and half
bathroom
Living and Dining Room
Kitchen











# Campana

132 m2
3 bedrooms
1.5 bathroom
Living and Dining Room
Kitchen
Terrace and balcony









## Camelia

146 m<sup>2</sup> 3 bedrooms 3 bathrooms **Li