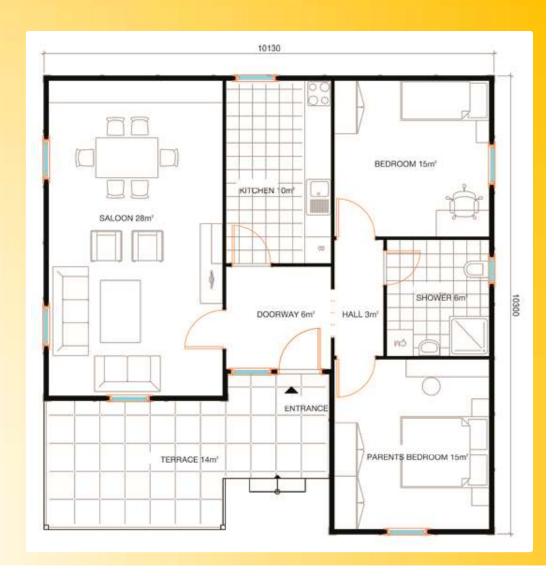

ion areas between 47 and 158 m2, in one or two levels.









### **Fast Construction**

Build system that allows home construction in three days. Ideal for low-cost mass housing projects.





## Models:

By:



# Alice

47 m2
1 bedroom
1 bath
Kitchen - Dining Room Living Room
Terrace









## Livio

50 m2
2 bedrooms
1 bath
Living Room
Kitchen - Dining







## Clavel

68 m2
2 bedrooms
1 bathroom
Kitchen - Dining room
Living Room
Terrace







# Toyce 68 m2

2 bedrooms 1 bathroom Living and Dining Room Kitchen Terrace









## Vacinto

2 bedrooms
1 bath
Living and Dining Room
Kitchen
Terrace









## Sándalo

91 m2
2 bedrooms
1 bathroom
Living and Dining Room
Kitchen
Terrace









## Margarita

97 m2 2 bedrooms 1 bathroom **Living and Dining Room** Kitchen **Terrace** 







# Loto

97 m2
2 bedrooms
1 bathroom
Living and Dining Room
Kitchen
Terrace









## Azabea

107 m<sup>2</sup> 3 bedrooms 1 bathroom **Living and Dining Room** Kitchen **Terrace** 







## Jazmin

148 m2
3 bedrooms
2 bathrooms
Living and Dining Room
Kitchen
Terrace









## Cala

3 bedrooms
1 bathroom and half
bathroom
Living and Dining Room
Kitchen











# Campana

132 m2
3 bedrooms
1.5 bathroom
Living and Dining Room
Kitchen
Terrace and balcony









## Camelia

146 m<sup>2</sup> 3 bedrooms 3 bathrooms **Living and Dining Room** Kitchen **Terrace and balcony** 











## Ciclamor

4 bedrooms
3 bathrooms
Living and Dining Room
Kitchen
Terrace









### **Details**





Foundation plate Unfinished Floor executed

Door model referential

View of the interior of a h