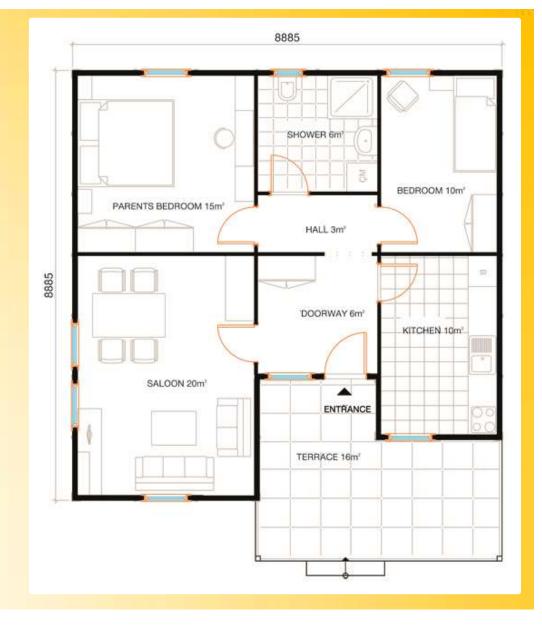

## Models and spaces

Stark HS offers a range of models with different construction areas between 47 and 158 m2, in one or two levels.

### **Fast Construction**

Build system that allows home construction in three days. Ideal for low-cost mass housing projects.